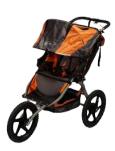

#### **B.O.B. Strollers**

BOB jogging strollers manufactured between January 2009 and September 2015 were recalled for front wheel attachment issues. The replacement thru-bolts are also faulty (model number is S11393700). The bolt can fracture during use, allowing the front wheel of the stroller to detach, posing a risk to the child in the stroller and the adult pushing the stroller. There is no current remedy offered by the manufacturer that makes this item safe to sell at JBF.