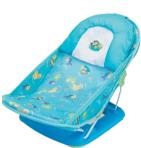

#### Summer Infant Baby Bather

When the bather is lifted and/or carried with an infant in it, its folding wire frame can suddenly disengage from the side hinge.

Bathers with FIVE rivets are recalled. All others are safe to use and to sell at IBF.