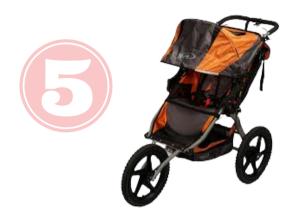

#### **B.O.B. Strollers**

BOB jogging strollers manufactured between January 2009 and September 2015 were recalled for front wheel attachment issues. The replacement thru-bolts are also faulty (model number is S11393700). The bolt can fracture during use, allowing the front wheel of the stroller to detach, posing a risk to the child in the stroller and the adult pushing the stroller. There is no current remedy offered by the manufacturer that makes this item safe to sell at JBF.