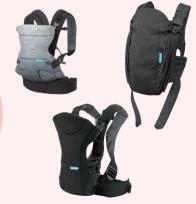

#### **Infantino Infant Carriers**

Go Forward 4-in-1 Evolved Ergonomic, Flip Front2back, and Up Close Newborn infant carriers were recalled in February 2020 due to buckles which can break, posing a fall hazard.

Immediately stop using and visit www.infantino.com for replacement options.