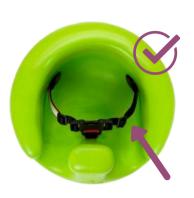

#### **Bumbo Seats**

Must have safety straps installed. Order a free kit at www.recall.BumboUSA.com or call (866) 898-4999