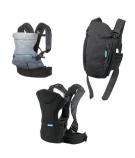

#### **Infantino Infant Carriers**

Go Forward 4-in-1 Evolved Ergonomic, Flip Front2back, and Up Close Newborn infant carriers were recalled in February 2020 due to buckles which can break, posing a fall hazard.

Immediately stop using and visit www.infantino.com for replacement options.