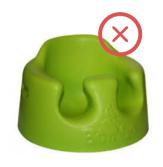

#### **Bumbo Seats**

Must have safety straps installed. Order a free kit at www.recall.BumboUSA.com or call (866) 898-4999