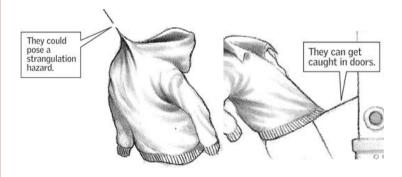

#### **DRAWSTRING SAFETY**

#### **Upper Outerwear WAIST Drawstrings**

should be 3-inches or shorter and sewn to garment at mid-point so string cannot be pulled to one side.

### Upper Outerwear NECK Drawstrings

should be removed completely.