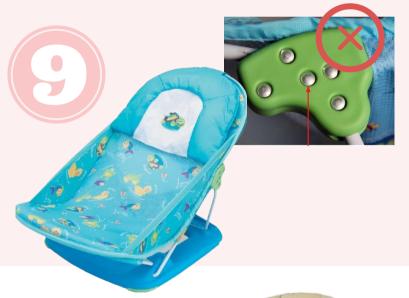

#### Summer Infant Baby Bather

When the bather is lifted and/or carried with an infant in it, its folding wire frame can suddenly disengage from the side hinge.

Bathers with FIVE rivets are recalled. All others are safe to use and to sell at IBF.