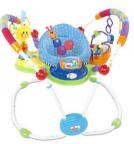

### Baby Einstein Activity Jumper

The "sun" toy attachment on the activity jumper can rebound with force and injure the infant, posing an impact hazard.

Go to www.kidsii.com to request a free replacement part. Once this fix is installed, it is safe to use and to sell at IBF.