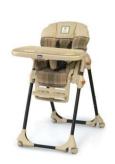

#### **Chicco Polly High Chairs**

This recall involves a range of Chicco Polly highchairs with pegs on the back legs intended for tray storage manufactured prior to October 13, 2010 and sold from 2005 through July 2012.

Contact Chicco to request a free peg cover kit. Once this fix is installed, it is safe to use and to sell at IBF.